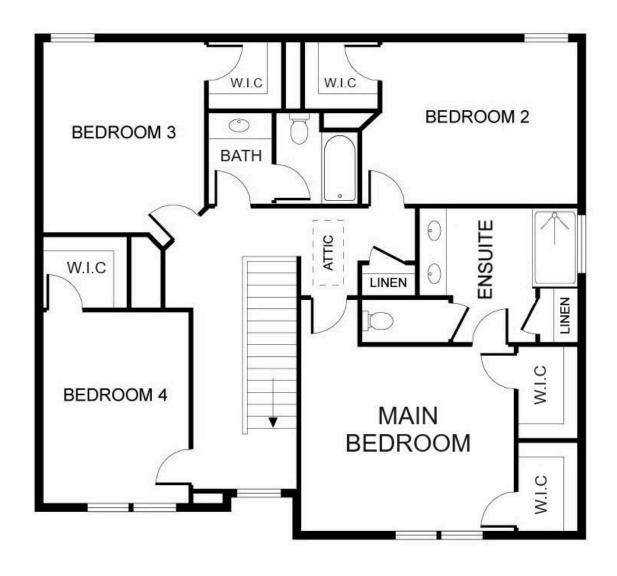

## THE CHESTNUT

5 Beds | 2.5 Baths | 2,176 sqft

THE CHESTNUT | 5 Beds | 2.5 Baths | 2 Car Garage | 2,176 sqft

THE CHESTNUT | 5 Beds | 2.5 Baths | 2 Car Garage | 2,176 sqft

Any floorplan and/or elevation rendering is a conceptual rendering intended to provide a general overview. These renderings do not constitute actual plans and specifications for any home. Renderings and pictures may depict floorplans, elevations, options, upgrades, landscaping, pool/spa, furnishings, appliances, and designer/decorator features and other features and amenities that are not included as part of the home and/or may not be available for all lots or in all communities. Renderings may not be drawn to scale. Square footages and dimensions are approximate and they may vary in construction and may depend on engineering and municipal requirements, or other site-specific conditions. Homes may be constructed with a floorplan that is the reverse of the floorplan rendering. These plans are copyrighted and/or otherwise subject to intellectual property rights of Homes For You, LLC and/or others, and cannot be reproduced or copied without prior written consent. Plans and specifications, home features, and community information are subject to change at any time without notice or obligation. This is not an offer or solicitation to sell real property. Offers to sell real property may only be made and accepted by our sales agents. See sales associate for details. ©2024 Homes For You, LLC. All rights reserved.