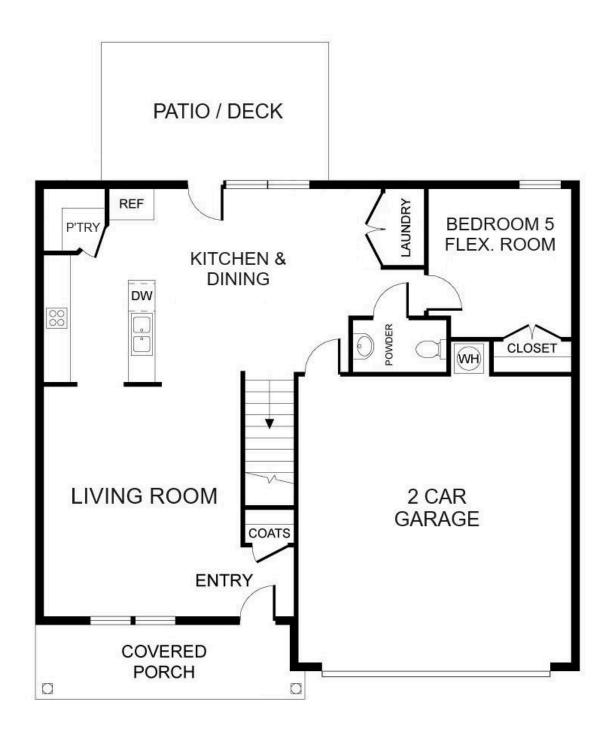

## THE CHESTNUT

5 Beds | 2.5 Baths | 2,176 sqft

THE CHESTNUT | 5 Beds | 2.5 Baths | 2 Car Garage | 2,176 sqft

THE CHESTNUT | 5 Beds | 2.5 Baths | 2 Car Garage | 2,176 sqft

Any floorplan and/or elevation rendering is a conceptual rendering intended to provide a general overview. These renderings do not constitute actual plans and specifications for any home. Renderings and pictures may depict floorplans, elevations, options, upgrades, landscaping, pool/spa, furnishings, appliances, and designer/decorator features and other features and amenities that are not included as part of the home and/or may not be available for all lots or in all communities. Renderings may not be drawn to scale. Square footages and dimensions are approximate and they may vary in construction and may depend on engineering and municipal requirements, or other site-specific conditions. Homes may be constructed with a floorplan that is the reverse of the floorplan rendering. These plans are copyrighted and/or otherwise subject to intellectual property rights of Homes For You, LLC and/or others, and cannot be reproduced or copied without prior written consent. Plans and specifications, home features, and community information are subject to change at any time without notice or obligation. This is not an offer or solicitation to sell real property. Offers to sell real property may only be made and accepted by our sales agents. See sales associate for details. ©2024 Homes For You, LLC. All rights reserved.