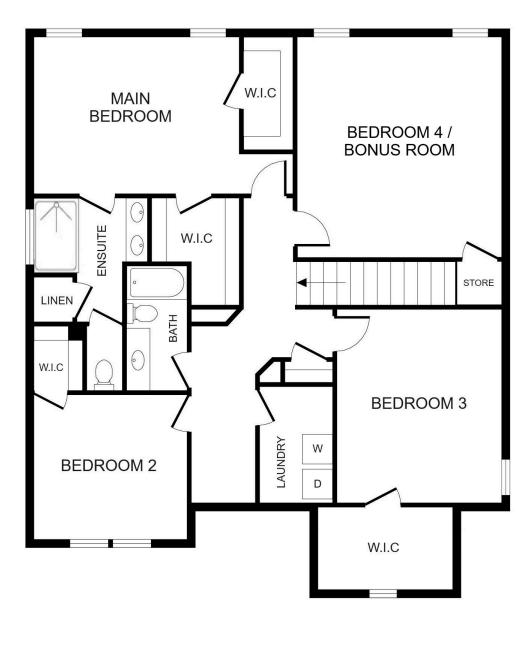

## **THE HICKORY** 5 Beds | 3 Baths | 2,819 sqft

THE HICKORY | 5 Beds | 3 Baths | 2 Car Garage | 2,819 sqft

## **THE HICKORY** | 5 Beds | 3 Baths | 2 Car Garage | 2,819 sqft

Any floorplan and/or elevation rendering is a conceptual rendering intended to provide a general overview. These renderings do not constitute actual plans and specifications for any home. Renderings and pictures may depict floorplans, elevations, options, upgrades, landscaping, pool/spa, furnishings, appliances, and designer/decorator features and other features and amenities that are not included as part of the home and/or may not be available for all lots or in all communities. Renderings may not be drawn to scale. Square footages and dimensions are approximate and they may vary in construction and may depend on engineering and municipal requirements, or other site-specific conditions. Homes may be constructed with a floorplan that is the reverse of the floorplan rendering. These plans are copyrighted and/or otherwise subject to intellectual property rights of Homes For You, LLC and/or others, and cannot be reproduced or copied without prior written consent. Plans and specifications, home features, and community information are subject to change at any time without notice or obligation. This is not an offer or solicitation to sell real property. Offers to sell real property may only be made and accepted by our sales agents. See sales associate for details. ©2024 Homes For You, LLC. All rights reserved.