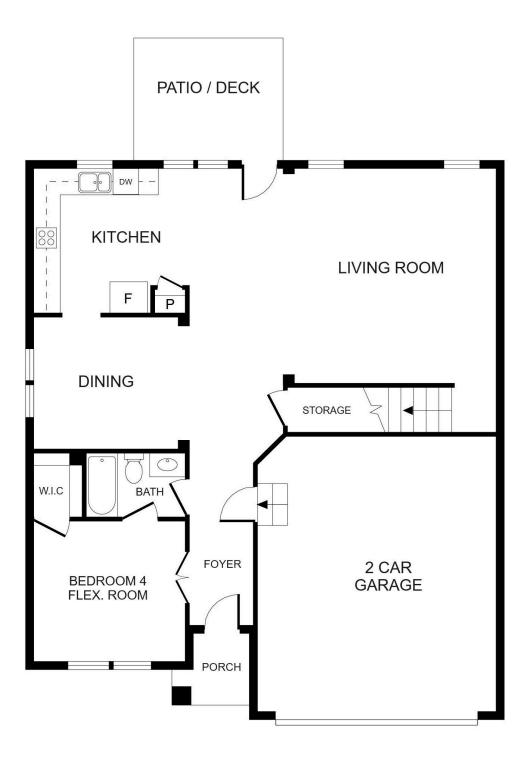

## **THE HICKORY** 5 Beds | 3 Baths | 2,819 sqft

THE HICKORY | 5 Beds | 3 Baths | 2 Car Garage | 2,819 sqft

## **THE HICKORY** | 5 Beds | 3 Baths | 2 Car Garage | 2,819 sqft

Any floorplan and/or elevation rendering is a conceptual rendering intended to provide a general overview. These renderings do not constitute actual plans and specifications for any home. Renderings and pictures may depict floorplans, elevations, options, upgrades, landscaping, pool/spa, furnishings, appliances, and designer/decorator features and other features and amenities that are not included as part of the home and/or may not be available for all lots or in all communities. Renderings may not be drawn to scale. Square footages and dimensions are approximate and they may vary in construction and may depend on engineering and municipal requirements, or other site-specific conditions. Homes may be constructed with a floorplan that is the reverse of the floorplan rendering. These plans are copyrighted and/or otherwise subject to intellectual property rights of Homes For You, LLC and/or others, and cannot be reproduced or copied without prior written consent. Plans and specifications, home features, and community information are subject to change at any time without notice or obligation. This is not an offer or solicitation to sell real property. Offers to sell real property may only be made and accepted by our sales agents. See sales associate for details. ©2024 Homes For You, LLC. All rights reserved.