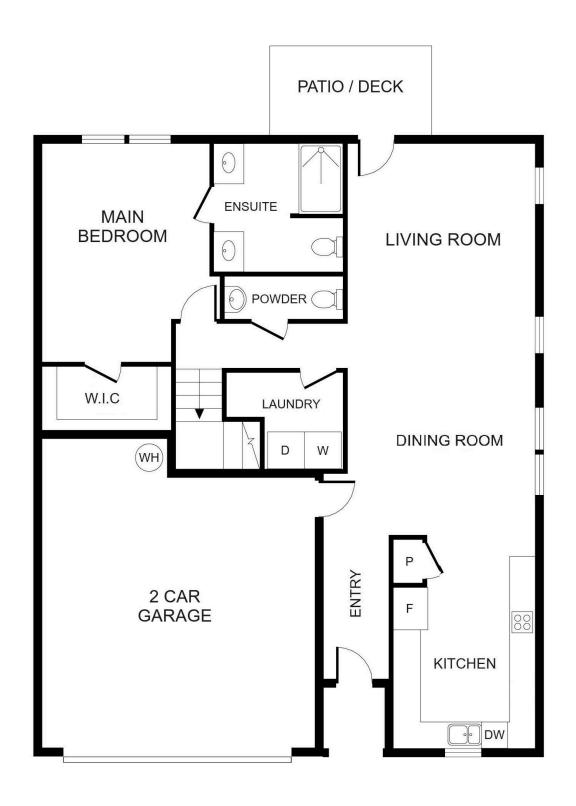

## THE HEMLOCK

5 Beds | 2.5 Baths | 2,240 sqft

THE HEMLOCK | 5 Beds | 2.5 Baths | 2 Car Garage | 2,240 sqft

THE HEMLOCK | 5 Beds | 2.5 Baths | 2 Car Garage | 2,240 sqft

Any floorplan and/or elevation rendering is a conceptual rendering intended to provide a general overview. These renderings do not constitute actual plans and specifications for any home. Renderings and pictures may depict floorplans, elevations, options, upgrades, landscaping, pool/spa, furnishings, appliances, and designer/decorator features and other features and amenities that are not included as part of the home and/or may not be available for all lots or in all communities. Renderings may not be drawn to scale. Square footages and dimensions are approximate and they may vary in construction and may depend on engineering and municipal requirements, or other site-specific conditions. Homes may be constructed with a floorplan that is the reverse of the floorplan rendering. These plans are copyrighted and/or otherwise subject to intellectual property rights of Homes For You, LLC and/or others, and cannot be reproduced or copied without prior written consent. Plans and specifications, home features, and community information are subject to change at any time without notice or obligation. This is not an offer or solicitation to sell real property. Offers to sell real property may only be made and accepted by our sales agents. See sales associate for details. ©2024 Homes For You, LLC. All rights reserved.