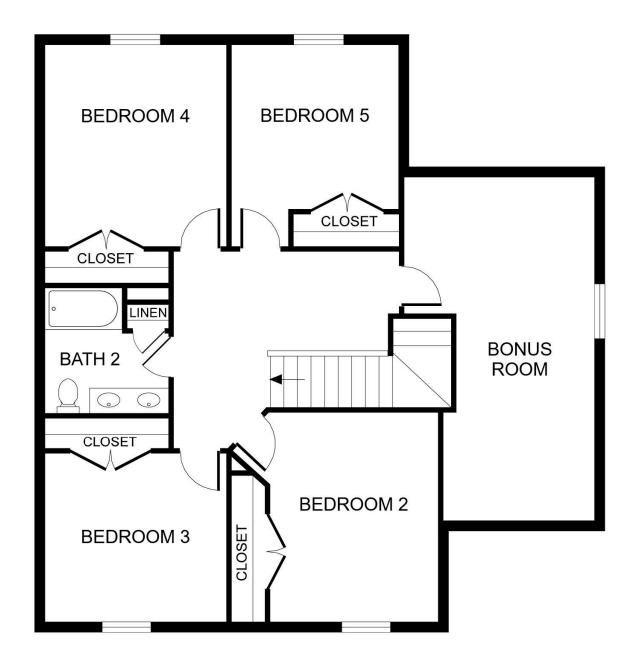

## THE HEMLOCK

5 Beds | 2.5 Baths | 2,240 sqft

THE HEMLOCK | 5 Beds | 2.5 Baths | 2 Car Garage | 2,240 sqft

THE HEMLOCK | 5 Beds | 2.5 Baths | 2 Car Garage | 2,240 sqft

Any floorplan and/or elevation rendering is a conceptual rendering intended to provide a general overview. These renderings do not constitute actual plans and specifications for any home. Renderings and pictures may depict floorplans, elevations, options, upgrades, landscaping, pool/spa, furnishings, appliances, and designer/decorator features and other features and amenities that are not included as part of the home and/or may not be available for all lots or in all communities. Renderings may not be drawn to scale. Square footages and dimensions are approximate and they may vary in construction and may depend on engineering and municipal requirements, or other site-specific conditions. Homes may be constructed with a floorplan that is the reverse of the floorplan rendering. These plans are copyrighted and/or otherwise subject to intellectual property rights of Homes For You, LLC and/or others, and cannot be reproduced or copied without prior written consent. Plans and specifications, home features, and community information are subject to change at any time without notice or obligation. This is not an offer or solicitation to sell real property. Offers to sell real property may only be made and accepted by our sales agents. See sales associate for details. ©2024 Homes For You, LLC. All rights reserved.