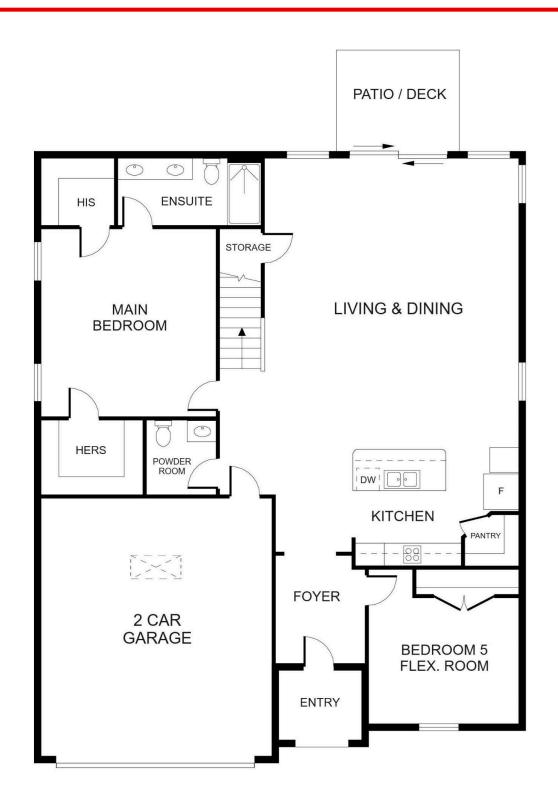

## THE ASPEN

5 Beds | 2.5 Baths | 2,878 sqft

THE ASPEN | 5 Beds | 2.5 Baths | 2 Car Garage | 2,878 sqft

THE ASPEN | 5 Beds | 2.5 Baths | 2 Car Garage | 2,878 sqft

Any floorplan and/or elevation rendering is a conceptual rendering intended to provide a general overview. These renderings do not constitute actual plans and specifications for any home. Renderings and pictures may depict floorplans, elevations, options, upgrades, landscaping, pool/spa, furnishings, appliances, and designer/decorator features and other features and amenities that are not included as part of the home and/or may not be available for all lots or in all communities. Renderings may not be drawn to scale. Square footages and dimensions are approximate and they may vary in construction and may depend on engineering and municipal requirements, or other site-specific conditions. Homes may be constructed with a floorplan that is the reverse of the floorplan rendering. These plans are copyrighted and/or otherwise subject to intellectual property rights of Homes For You, LLC and/or others, and cannot be reproduced or copied without prior written consent. Plans and specifications, home features, and community information are subject to change at any time without notice or obligation. This is not an offer or solicitation to sell real property. Offers to sell real property may only be made and accepted by our sales agents. See sales associate for details. ©2024 Homes For You, LLC. All rights reserved.