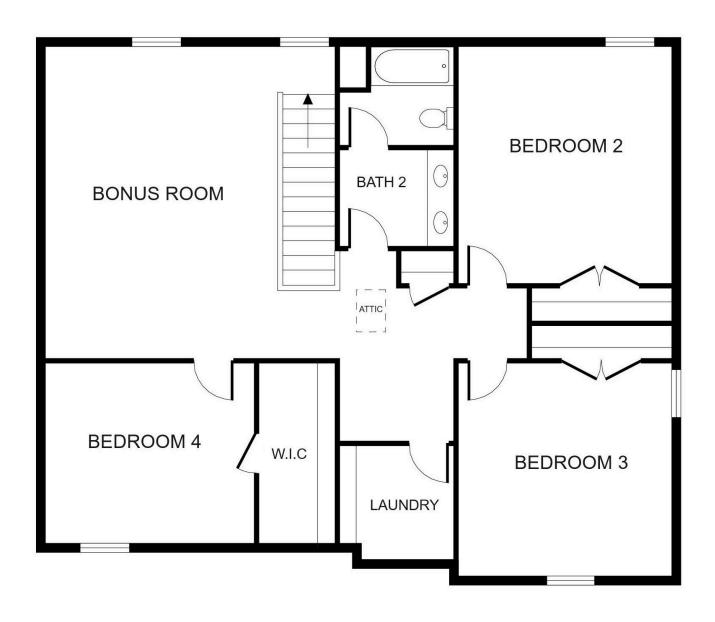

## THE ASPEN

5 Beds | 2.5 Baths | 2,878 sqft

THE ASPEN | 5 Beds | 2.5 Baths | 2 Car Garage | 2,878 sqft

THE ASPEN | 5 Beds | 2.5 Baths | 2 Car Garage | 2,878 sqft

Any floorplan and/or elevation rendering is a conceptual rendering intended to provide a general overview. These renderings do not constitute actual plans and specifications for any home. Renderings and pictures may depict floorplans, elevations, options, upgrades, landscaping, pool/spa, furnishings, appliances, and designer/decorator features and other features and amenities that are not included as part of the home and/or may not be available for all lots or in all communities. Renderings may not be drawn to scale. Square footages and dimensions are approximate and they may vary in construction and may depend on engineering and municipal requirements, or other site-specific conditions. Homes may be constructed with a floorplan that is the reverse of the floorplan rendering. These plans are copyrighted and/or otherwise subject to intellectual property rights of Homes For You, LLC and/or others, and cannot be reproduced or copied without prior written consent. Plans and specifications, home features, and community information are subject to change at any time without notice or obligation. This is not an offer or solicitation to sell real property. Offers to sell real property may only be made and accepted by our sales agents. See sales associate for details. ©2024 Homes For You, LLC. All rights reserved.